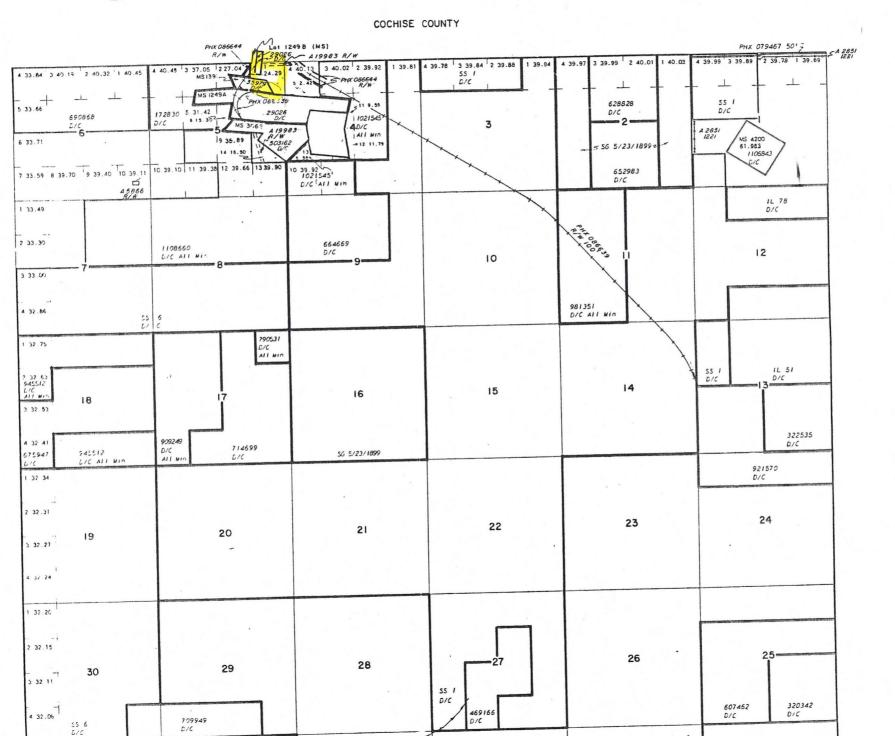

The location notices and maps show the claims located in the NE1/4 NE1/4, section 5, T. 18 S., R. 25 E., Gila and Salt River Meridian, Arizona. According to the BLM records, portions of this land are included in Mineral Patent 35979, patented on November 17, 1902, and Mineral Patent 29026, patented on February 17, 1898, with no surface or minerals reserved by the United States. Therefore, those portions of the El Diablo 1 and 2 mining claims that lie within the patented areas are hereby declared null and void ab initio. A copy of the Master Title Plat is enclosed for reference.

# TOWNSHIP IS SOUTH RANGE 25 EAST OF THE GILA AND SA

#### COCHISE COUNTY

# TOWNSHIP IS SOUTH RANGE 25 EAST OF THE GILA AND SALT RIVER MERIDIAN, ARIZONA

STATUS OF PU LAND AND MIN

| RESURVEY | 04 |   |  |
|----------|----|---|--|
| TRACT NO | T  | 8 |  |
|          | _  | - |  |
|          |    |   |  |
|          |    | - |  |
|          |    |   |  |
|          |    | _ |  |

FOR ORDERS EFFECTING L
UNIDENTIFIED LANDS WITH
MINERALS, WATER AND/OF
REFER TO INDEX OF MISI
DIST NO 4

MDS 806 NE
807 NW

Form 1842-1 (July 1999)