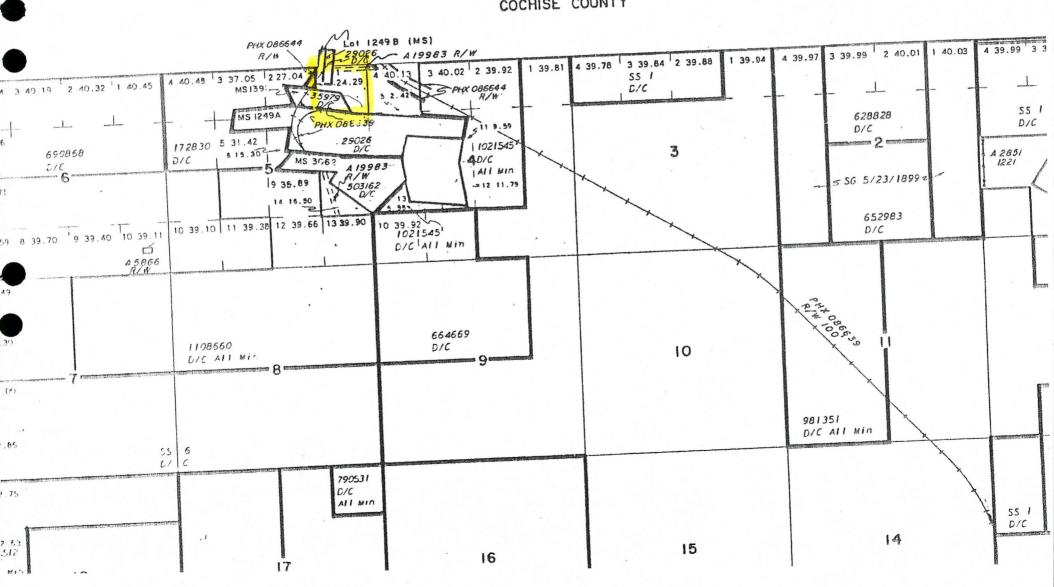

The location notices and maps show the claims located in the NE1/4 NE1/4, section 5, T. 18 S., R. 25 E., Gila and Salt River Meridian, Arizona. According to the BLM records, portions of this land are included in Mineral Patent 35979, patented on November 17, 1902, and Mineral Patent 29026, patented on February 17, 1898, with no surface or minerals reserved by the United States. Therefore, those portions of the El Diablo 1 and 2 mining claims that lie within the patented areas are hereby declared null and void ab initio. A copy of the Master Title Plat is enclosed for reference.

# TOWNSHIP IS SOUTH RANGE 25 EAST OF THE GILA AND SA

#### COCHISE COUNTY

# TOWNSHIP IS SOUTH RANGE 25 EAST OF THE GILA AND SALT RIVER MERIDIAN, ARIZONA

STATUS OF PU LAND AND MIN

| RESURVEY | 04 |   |  |
|----------|----|---|--|
| TRACT NO | T  | 8 |  |
|          | _  | - |  |
|          |    |   |  |
|          |    | - |  |
|          |    |   |  |
|          |    | _ |  |

FOR ORDERS EFFECTING L
UNIDENTIFIED LANDS WITH
MINERALS, WATER AND/OF
REFER TO INDEX OF MISI
DIST NO 4

MDS 806 NE
807 NW

Form 1842-1 (July 1999)