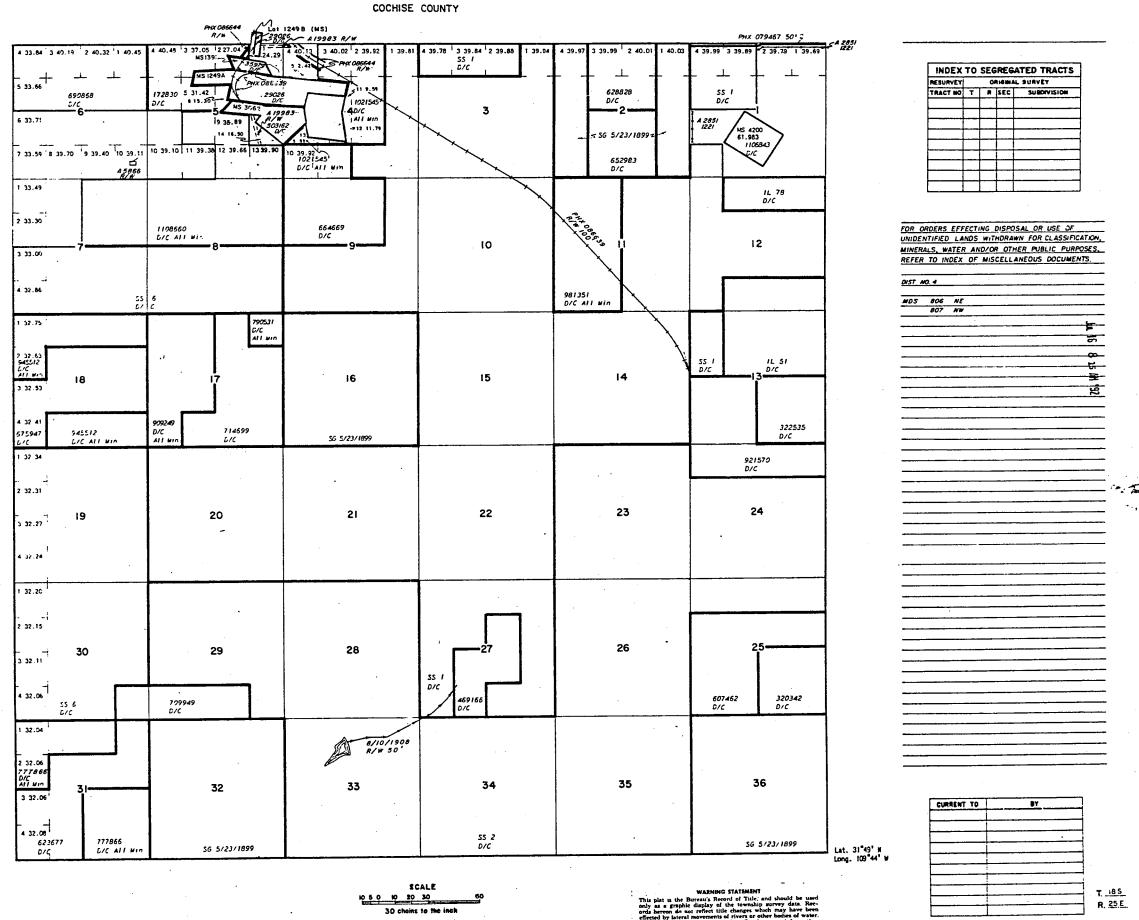

#### COCHISE COUNTY

# TOWNSHIP IS SOUTH RANGE 25 EAST OF THE GILA AND SALT RIVER MERIDIAN, ARIZONA

STATUS OF PU LAND AND MIN

| RESURVEY | 04 |   |  |
|----------|----|---|--|
| TRACT NO | T  | 8 |  |
|          | _  | - |  |
|          |    |   |  |
|          |    | - |  |
|          |    |   |  |
|          |    | _ |  |

The location notices and maps show the claims located in the NE1/4 NE1/4, section 5, T. 18 S., R. 25 E., Gila and Salt River Meridian, Arizona. According to the BLM records, portions of this land are included in Mineral Patent 35979, patented on November 17, 1902, and Mineral Patent 29026, patented on February 17, 1898, with no surface or minerals reserved by the United States. Therefore, those portions of the El Diablo 1 and 2 mining claims that lie within the patented areas are hereby declared null and void ab initio. A copy of the Master Title Plat is enclosed for reference.